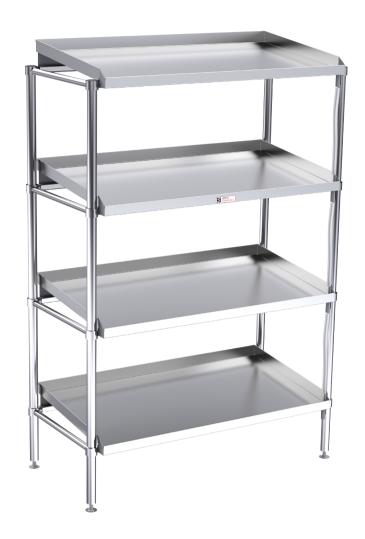

Modular Sinks, Tables & Shelving

17-DF-0900

17-DF-1200

| SPECIFICATION |                                                                                                                                                                                              |  |  |  |  |
|---------------|----------------------------------------------------------------------------------------------------------------------------------------------------------------------------------------------|--|--|--|--|
| Tops          | <ul><li>High quality stainless steel.</li><li>1.2mm gauge, no. 4 Finnish.</li><li>Double grub screw collars.</li></ul>                                                                       |  |  |  |  |
| Frames        | <ul> <li>Ø38mm round stainless steel tube.</li> <li>Spigot and gutter.</li> <li>Plastic drainage tube.</li> <li>Welded stainless insert.</li> <li>Adjustable stainless disc feet.</li> </ul> |  |  |  |  |