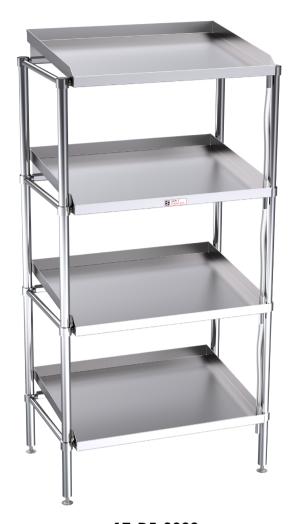

Modular Sinks, Tables & Shelving

17-DF-0900

17-DF-1200

| SPECIFICATION |                                                                                                                                                                                              |  |  |  |  |
|---------------|----------------------------------------------------------------------------------------------------------------------------------------------------------------------------------------------|--|--|--|--|
| Tops          | <ul><li>High quality stainless steel.</li><li>1.2mm gauge, no. 4 Finnish.</li><li>Double grub screw collars.</li></ul>                                                                       |  |  |  |  |
| Frames        | <ul> <li>Ø38mm round stainless steel tube.</li> <li>Spigot and gutter.</li> <li>Plastic drainage tube.</li> <li>Welded stainless insert.</li> <li>Adjustable stainless disc feet.</li> </ul> |  |  |  |  |