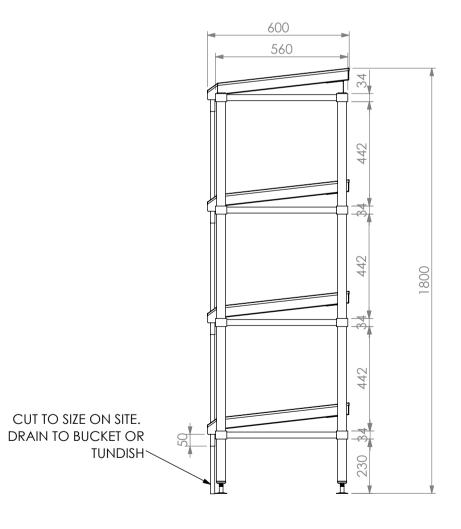

|       | Defrost Shelf |                 |                    |                  |                    |  |  |
|-------|---------------|-----------------|--------------------|------------------|--------------------|--|--|
| 17-DF | Product Code  | Dimensions (mm) | Box Dimension (mm) | Unit weight (Kg) | Load capacity (Kg) |  |  |
|       | 17-DF-0900    | 900x600x1800    | 925x650x490        | 43               | 80kg per shelf     |  |  |
|       | 17-DF-1200    | 1200x600x1800   | 1225x650x490       | 59               | 80kg per shelf     |  |  |